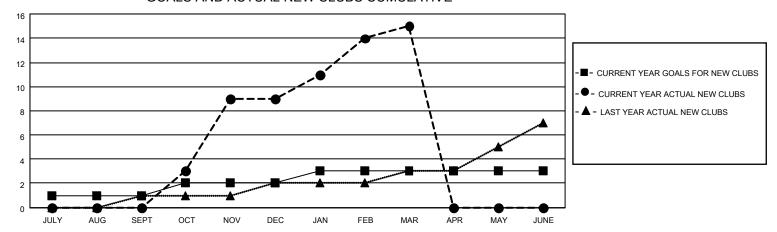

### GOALS AND ACTUAL NEW CLUBS CUMULATIVE

## District 307 A1

| Clubs RESULTS FOR 2021-2022 |   |   |   | Members RESULTS FOR 2021-2022 |     |     |     |
|-----------------------------|---|---|---|-------------------------------|-----|-----|-----|
|                             |   |   |   |                               |     |     |     |
| JULY/AUG/SEPT               | 1 | 0 | 2 | JULY/AUG/SEPT                 | 100 | 183 | 52  |
| OCT/NOV/DEC                 | 1 | 9 | 0 | OCT/NOV/DEC                   | 120 | 342 | 147 |
| JAN/FEB/MAR                 | 1 | 6 | 0 | JAN/FEB/MAR                   | 100 | 215 | 68  |
| APR/MAY/JUNE                | 0 | 0 | 0 | APR/MAY/JUNE                  | 50  | 0   | 0   |