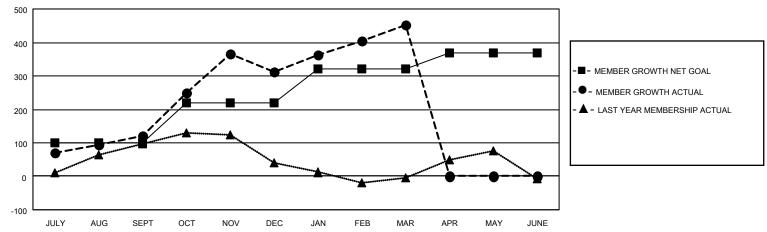

### GOALS AND ACTUAL MEMBERS CUMULATIVE

| DROPPED CLUBS: 2 |     | 74 CLUBS OF 103 ADDED 1 OR<br>MORE NEW MEMBERS | GENDER DISTRIBUTION                 |                                  |  |
|------------------|-----|------------------------------------------------|-------------------------------------|----------------------------------|--|
|                  |     | INIONE NEW INLINIBERS                          | MALE<br>FEMALE                      | 1,010 (38.42%)<br>1,619 (61.58%) |  |
| DROPPED MEMBERS  |     |                                                | NON BINARY PREFER NOT TO ANSWER     | 0 (0.00%)                        |  |
| DECEASED         | 9   |                                                | THEFERINGT TO ANSWER                | 0 (0.0070)                       |  |
| CLUB CANCELLED   | 15  | CLICK HERE FOR CUMULATIVE                      | TOTAL FAMILY UNIT MEMBERS           | 862                              |  |
| OTHER            | 243 | MEMBERSHIP DATA                                |                                     |                                  |  |
| TOTAL            | 267 |                                                | FAMILY MEMBERS PAYING HALF DUES 530 |                                  |  |
|                  |     |                                                |                                     |                                  |  |

## District 307 A1

| Clubs RESULTS FOR 2021-2022 |   |   |   | Members RESULTS FOR 2021-2022 |     |     |     |
|-----------------------------|---|---|---|-------------------------------|-----|-----|-----|
|                             |   |   |   |                               |     |     |     |
| JULY/AUG/SEPT               | 1 | 0 | 2 | JULY/AUG/SEPT                 | 100 | 183 | 52  |
| OCT/NOV/DEC                 | 1 | 9 | 0 | OCT/NOV/DEC                   | 120 | 342 | 147 |
| JAN/FEB/MAR                 | 1 | 6 | 0 | JAN/FEB/MAR                   | 100 | 215 | 68  |
| APR/MAY/JUNE                | 0 | 0 | 0 | APR/MAY/JUNE                  | 50  | 0   | 0   |